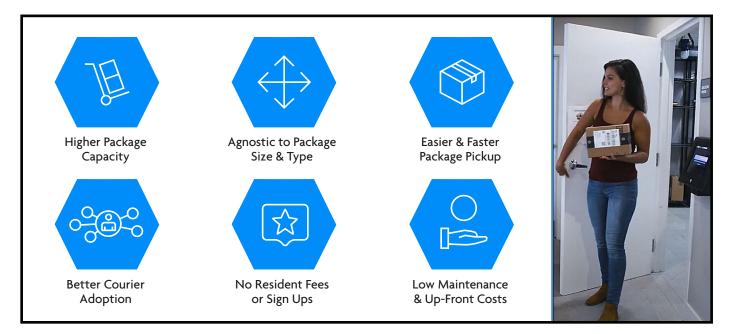

ted 24/7, and items are often not properly secured.



**OPTION #2: LOCKERS, "Packages that Don't Fit"** - Unfortunately, lockers are costly, cumbersome, take up a great deal of space, and are not flexible enough to accommodate varying package sizes.



**OPTION #3: SMART PACKAGE ROOM, "Easiest Solution For Couriers & Residents**" - Flexible system where couriers scan in packages, place them on open shelves and a computer-vision based system scans & monitors their movement until the resident picks up the package.

Our apartment community now has a central hands-off system to manage package pickup and deliveries. Our residents and couriers have said the new package room has made their lives so much easier!" – Mass Mills Team

#### HOW PROPERTY MANAGERS BENEFIT FROM THE SMART PACKAGE ROOM:



### **HOW SMART PACKAGE ROOM WORKS:**



• A COURIER SCANS THE PACKAGE LABEL and places the package on any shelf in the Smart Package Room where an intuitive computer system monitors the package 24/7 until retrieved by the recipient.



• THE RECIPIENT IS INSTANTLY NOTIFIED and receives a picture along with a QR code and PIN to enter the secured area any time 24/7.



• **THE RESIDENT SCANS THE QR CODE** (or enters the PIN) to enter the room where laser and audio cues guide the recipient to the package's exact location.



**Learn More about Smart Package Room!** Office: 1-603-686-7800 Email: contact@position-imaging.com • 22 Marin Way Unit 1, Stratham, NH 03885